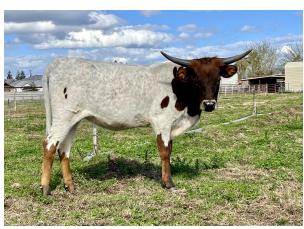

## LR Eva 22

Date of Birth: 04/03/2022 Registration 1: CI341789

Sale Price:

Breeder: Lucas Ranch Owner: Lucas Ranch

Great young California Chrome LR daughter and out of the over 80' ttt DDR Pippie. Lots of potential with a stacked pedigree. She is very friendly and easy to work. Eva has 7 animals over 80" TTT and 1 over 90" in her pedigree.

34.1250 on 06/20/2023 TTT:

LR Eva 22

Courtesy of Lucas Ranch

SHADOWIZM

Jamoca

Concealed Weapon

SHAMROCK DOUBLE STAR

**COWBOY CHEX** 