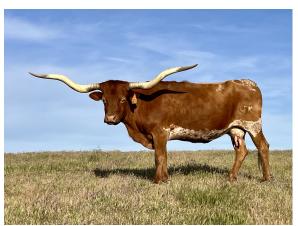

## SR Madden's Firefly 203

02/18/2012 Date of Birth: Registration 1: C286167 Breeder: Struthoff Ranch Owner: Lucas Ranch

We can't say enough about how great this cow is. Beautiful true double twist horn set and is as friendly as you would ever want one. Firefly is that one in a million cow that has out produced herself with every calf she has had!

**Total Horn:** 82.3750 on 04/22/2017 TTT: 77.0000 on 04/13/2025

SR Madden's Firefly 203

**Delta Firefly** 

Courtesy of Lucas Ranch

OVERLORD C P

**INDIAN GIRL 636** 

Lamb's Ex'Cla'Ma'Tion

TX W CANDY